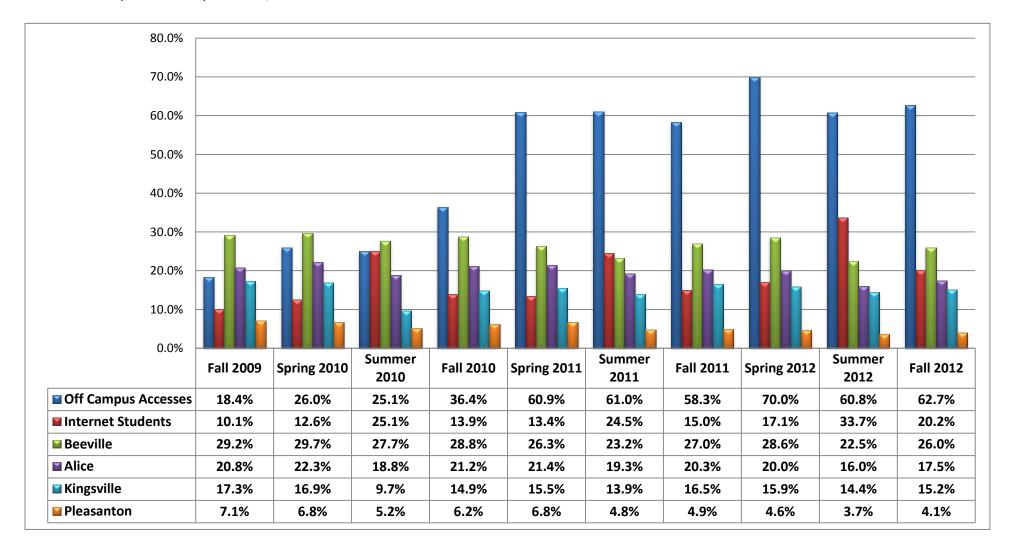

## Library Web Page, Fall 2009 - Fall 2012\*: Percent of off Campus accesses vs Percent of CBC site enrollment

Chart represents percent of students on each campus and percent of off-campus accesses to the library web page, based on data from Registrar's enrollment reports and the library's web counter. Off campus is an access from other than our campus IP range.

- >>Internet "campus" is #1 in summer 2012 & summer 2011 & #2 in Summer 2010
- >>Fall 2010 is when the library changed to LibGuides, so possibly some off campus is inflated due to the library web page being discoverable through internet searching. However, finding us through search is <10% of total accesses; some search is for CBC related things, and some is just general web search.
- >>Percentage doesn't round to 100% because I left off the various other sites, like schools and prisons; but schools theoretically contribute to 'off-campus' accesses and prisons, none
- >>\*Fall 2012 is September 1 September 24, 2012